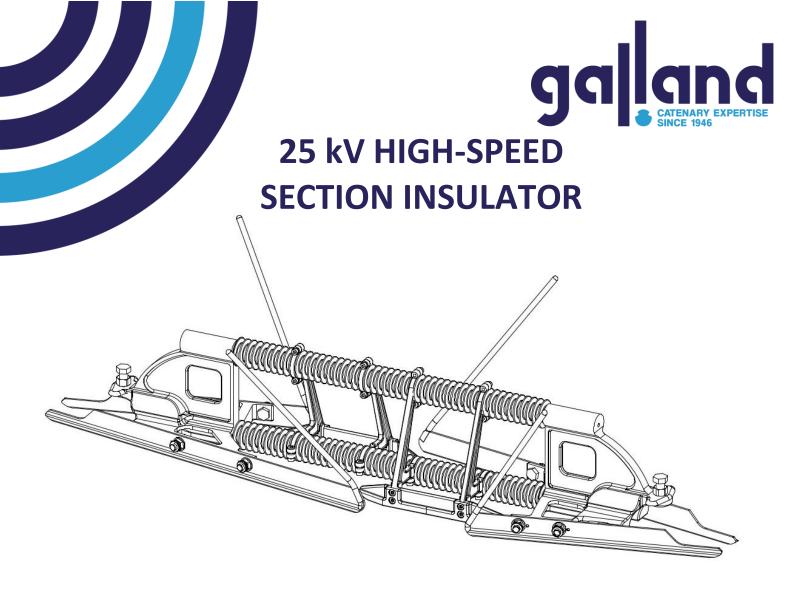

## Application

Section insulators (S.I.) are used for the electrical segmentation of the catenary to divide the line in different sections for lines operations and maintenance.

## Description

- For installation on main line and crossovers up to 220 km/h.
- For installation in depot see our reference JG2202.
- For one contact wire (CW) in BC107, BC120 or BC150 sq.mm according to EN 50149. Alternatively, please contact us by sending design of clamping grooves, CW profile and available standard.
- Specific two contact wires version available.
- Bidirectional negotiation.

## Option

 With accessories on Messenger Wire (MW) including dropper clamps, collar sockets, insulator.

WWW.GALLAND-SAS.COM | 255 Z.A. de l'Illot, 33240 La Lande de Fronsac

webcontact@galland-sas.com | Tél. : +33 (0)5.57.94.07.20 | Fax. +33 (0)557 940 711